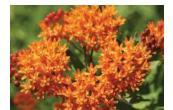

Butterfly weed

Cardinal flower

| COMMON NAME                      | LATIN NAME              | MOISTURE  | HEIGHT | SPREAD | SPACING |
|----------------------------------|-------------------------|-----------|--------|--------|---------|
| Blue flag iris                   | Iris versicolor         | WET       | 2-3'   | 2-3'   | 12"     |
| Cardinal flower                  | Lobelia cardinalis      | WET       | 3-4'   | 2-3'   |         |
| Marsh marigold                   | Caltha palustris        | WET       | 8-12"  | 12-18" | 1′      |
| False sunflower                  | Heliopsis helianthoides | MOIST     | 4-6'   | 3-5′   | 2'      |
| Fireworks rough-leaved goldenrod | Solidago rugosa         | MOIST     | 3-4′   | 2-3′   | 1′      |
| Green and gold                   | Chrysogonum virginianum | MOIST     | 6"     | 12"    | 10"     |
| Joe Pye weed                     | Eupatorium purpureum    | MOIST     | 5-6′   | 3-4'   | 2'      |
| Soft rush                        | Juncus effusus          | MOIST     | 3′     | 1-2′   | 12"     |
| New York ironweed                | Vernonia noveboracensis | MOIST     | 4-7'   | 2-4′   | 12"     |
| Red switchgrass                  | Panicum virgatum        | MOIST-DRY | 2-3'   | 2′     | 18"     |
| Butterfly weed                   | Asclepias tuberosa      | DRY       | 18-24" | 2′     | 12"     |
| SHRUBS                           |                         |           |        |        |         |
| Silky dogwood                    | Cornus amomum           | MOIST     | 6-12'  | 6-12'  |         |