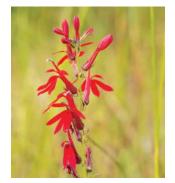

Butterfly weed

Cardinal flower

| COMMON NAME                      | LATIN NAME              | MOISTURE  | HEIGHT | SPREAD | SPACING |
|----------------------------------|-------------------------|-----------|--------|--------|---------|
| Blue flag iris                   | Iris versicolor         | WET       | 2-3'   | 2-3'   | 12"     |
| Cardinal flower                  | Lobelia cardinalis      | WET       | 3-4'   | 2-3'   |         |
| Marsh marigold                   | Caltha palustris        | WET       | 8-12"  | 12-18" | 1′      |
| False sunflower                  | Heliopsis helianthoides | MOIST     | 4-6'   | 3-5′   | 2'      |
| Fireworks rough-leaved goldenrod | Solidago rugosa         | MOIST     | 3-4′   | 2-3′   | 1′      |
| Green and gold                   | Chrysogonum virginianum | MOIST     | 6"     | 12"    | 10"     |
| Joe Pye weed                     | Eupatorium purpureum    | MOIST     | 5-6′   | 3-4'   | 2'      |
| Soft rush                        | Juncus effusus          | MOIST     | 3′     | 1-2′   | 12"     |
| New York ironweed                | Vernonia noveboracensis | MOIST     | 4-7'   | 2-4′   | 12"     |
| Red switchgrass                  | Panicum virgatum        | MOIST-DRY | 2-3'   | 2′     | 18"     |
| Butterfly weed                   | Asclepias tuberosa      | DRY       | 18-24" | 2′     | 12"     |
| SHRUBS                           |                         |           |        |        |         |
| Silky dogwood                    | Cornus amomum           | MOIST     | 6-12'  | 6-12'  |         |