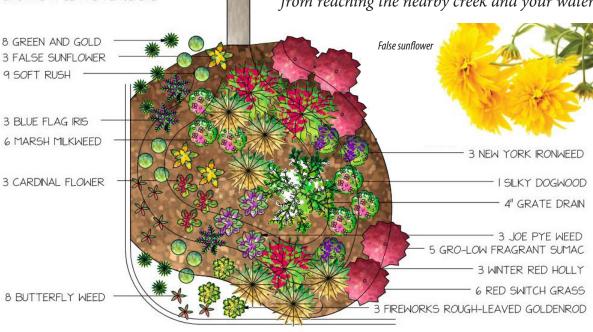

Butterfly weed

Cardinal flower

| COMMON NAME                      | LATIN NAME              | MOISTURE  | HEIGHT | SPREAD | SPACING |
|----------------------------------|-------------------------|-----------|--------|--------|---------|
| Blue flag iris                   | Iris versicolor         | WET       | 2-3'   | 2-3'   | 12"     |
| Cardinal flower                  | Lobelia cardinalis      | WET       | 3-4'   | 2-3'   |         |
| Marsh marigold                   | Caltha palustris        | WET       | 8-12"  | 12-18" | 1′      |
| False sunflower                  | Heliopsis helianthoides | MOIST     | 4-6'   | 3-5′   | 2'      |
| Fireworks rough-leaved goldenrod | Solidago rugosa         | MOIST     | 3-4′   | 2-3′   | 1′      |
| Green and gold                   | Chrysogonum virginianum | MOIST     | 6"     | 12"    | 10"     |
| Joe Pye weed                     | Eupatorium purpureum    | MOIST     | 5-6′   | 3-4'   | 2'      |
| Soft rush                        | Juncus effusus          | MOIST     | 3′     | 1-2′   | 12"     |
| New York ironweed                | Vernonia noveboracensis | MOIST     | 4-7'   | 2-4′   | 12"     |
| Red switchgrass                  | Panicum virgatum        | MOIST-DRY | 2-3'   | 2′     | 18"     |
| Butterfly weed                   | Asclepias tuberosa      | DRY       | 18-24" | 2′     | 12"     |
| SHRUBS                           |                         |           |        |        |         |
| Silky dogwood                    | Cornus amomum           | MOIST     | 6-12'  | 6-12'  |         |