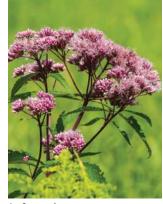

Butterfly weed

Cardinal flower

| COMMON NAME                      | LATIN NAME              | MOISTURE  | HEIGHT | SPREAD | SPACING |
|----------------------------------|-------------------------|-----------|--------|--------|---------|
| Blue flag iris                   | Iris versicolor         | WET       | 2-3'   | 2-3'   | 12"     |
| Cardinal flower                  | Lobelia cardinalis      | WET       | 3-4'   | 2-3'   |         |
| Marsh marigold                   | Caltha palustris        | WET       | 8-12"  | 12-18" | 1′      |
| False sunflower                  | Heliopsis helianthoides | MOIST     | 4-6'   | 3-5′   | 2'      |
| Fireworks rough-leaved goldenrod | Solidago rugosa         | MOIST     | 3-4′   | 2-3′   | 1′      |
| Green and gold                   | Chrysogonum virginianum | MOIST     | 6"     | 12"    | 10"     |
| Joe Pye weed                     | Eupatorium purpureum    | MOIST     | 5-6′   | 3-4'   | 2'      |
| Soft rush                        | Juncus effusus          | MOIST     | 3′     | 1-2′   | 12"     |
| New York ironweed                | Vernonia noveboracensis | MOIST     | 4-7'   | 2-4′   | 12"     |
| Red switchgrass                  | Panicum virgatum        | MOIST-DRY | 2-3'   | 2′     | 18"     |
| Butterfly weed                   | Asclepias tuberosa      | DRY       | 18-24" | 2′     | 12"     |
| SHRUBS                           |                         |           |        |        |         |
| Silky dogwood                    | Cornus amomum           | MOIST     | 6-12'  | 6-12'  |         |

Joe Pye weed

6-8'

2-6'

6-8'

6-10'

MOIST-WET

**DRY-MEDIUM**