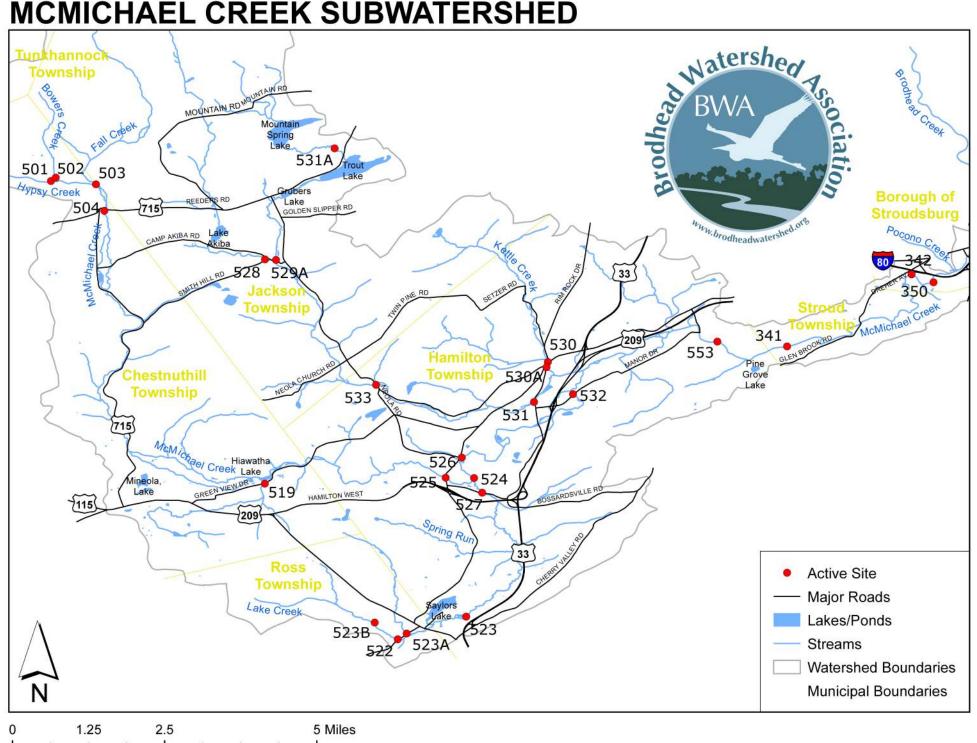

## **MCMICHAEL CREEK SUBWATERSHED**

## BRODHEAD WATERSHED ASSOCIATION STREAMWATCH PROGRAM McMICHAEL STREAMWATCH SITES

| SITE NUMBEI | R LOCATION                                                               |
|-------------|--------------------------------------------------------------------------|
| 501         | Hypsy Creek at Hypsy Road                                                |
| 502         | Bowers Creek at Hypsy Road                                               |
| 503         | Fall Creek at Hypsy Road                                                 |
| 504         | McMichael Creek at Rt. 715, McMichael                                    |
| 505         | McMichael Creek split below White Church Rd.                             |
| 506         | McMichael Creek split above Rt. 715 bridge                               |
| 507         | Pohoqualine Hatchery inlet (McMichael Creek)                             |
| 509         | McMichael Creek below Akiba Road                                         |
| 511         | McMichael Creek at Effort/Neola Road                                     |
| 511A        | McMichael Creek south of Chestnuthill B & B (on own property)-           |
| 512         | McMichael Creek at Camp Alice                                            |
| 513         | McMichael Creek at gravel Quarry                                         |
| 514         | McMichael Creek at McIlhaney Road                                        |
| 515         | McMichael Creek at Greenview Road                                        |
| 519         | UNT to McMichael Creek, Greenview Drive                                  |
| 522         | Lake Creek downstream of Kunkletown Road (Old Rt 115)                    |
| 523         | Lake Creek upstream of East Terrace Drive                                |
| 523A        | Lake Creek west edge of Ross Twp. Park Anchorage Rd.                     |
| 523B        | UNT to Lake Creek east edge Ross Twp. Park                               |
| 526         | McMichael Creek downstream of UNT at Old Mill in Sciota                  |
| 527         | Lake Creek downstream of Bossardville Road                               |
| 528         | Akiba Run at Smith Hill Road                                             |
| 529         | Appenzell Creek at Smith Hill Road                                       |
| 530         | Kettle Creek upstream of Rt. 209, Snydersville, dwnstrm of UNT           |
| 530A        | Kettle Creek downstream of Snydersville Diner                            |
| 531         | Appenzell Creek upstream of Easton Belmont Pike bridge (Camp Brainerd)   |
| 532         | McMichael Creek below Pleasant Valley Manor STP                          |
| 341         | McMichael Creek 1/2 mile upstream of Glenbrook Golf @Hickory Valley Park |
| 553         | McMichael Creek off Hickory Valley Rd at Turkey Hill Rd                  |