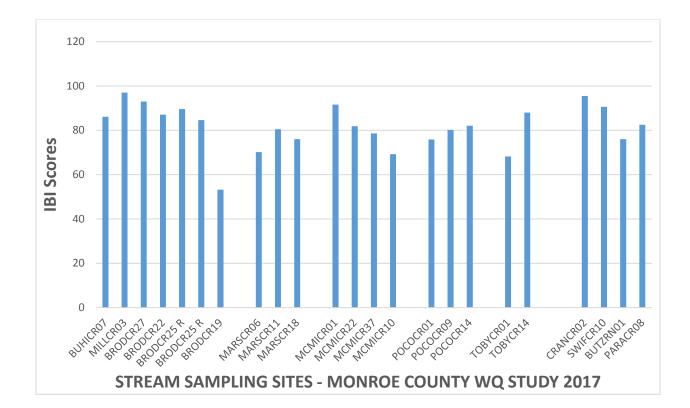

| BUHICR07   | Buck Hill Creek  | Just upstream of golfcourse fairway at clubhouse, above falls       |
|------------|------------------|---------------------------------------------------------------------|
| MILLCR03   | Mill Creek Creek | Mill Creek Road Natural Lands Trust property                        |
| BRODCR27   | Brodhead Creek   | Pasold Farms Nature Preserve                                        |
| BRODCR22   | Brodhead Creek   | Upstream of Paradise confluence                                     |
| BRODCR25 R | Brodhead Creek   | Downstream of Paradise confluence (Forevergreen Preserve)           |
| BRODCR25 R | Brodhead Creek   | Downstream of Paradise confluence (Forevergreen Preserve)           |
| BRODCR19   | Brodhead Creek   | Uptream from River Road bridge                                      |
|            |                  |                                                                     |
| MARSCR06   | Marshalls Creek  | Upstream of Wood Dale Rd in Delaware State Forest                   |
| MARSCR11   | Marshalls Creek  | Approximately 100 yards upstream of Newton Run and White Heron Lake |
| MARSCR18   | Marshalls Creek  | Upstream from Post Office Road                                      |
|            |                  |                                                                     |
| MCMICR01   | McMichael Creek  | Near headwaters downstream of Rt. 715                               |
| MCMICR22   | McMichael Creek  | Upstream of McIlhaney Rd.                                           |
| MCMICR37   | McMichael Creek  | Hickory Valley Park                                                 |
| MCMICR10   | McMichael Creek  | Upstream of confluence with Brodhead                                |

| POCOCR01 | Pocono Creek     | Approximately 250 yards downstream of Wilke Road, east of Wilkie Road. |
|----------|------------------|------------------------------------------------------------------------|
| POCOCR09 | Pocono Creek     | Upstream of Old Mill Rd. on Pocono Heritage Land Trust<br>property     |
| POCOCR14 | Pocono Creek     | Upstream of confuence with McMichael Creek                             |
|          |                  |                                                                        |
| TOBYCR01 | Tobyhanna Creek  | Upstream of Route 423 bridge in SGL. 127                               |
| TOBYCR14 | Tobyhanna Creek  | Upstream of Route 115 bridge in Blakeslee                              |
|          |                  |                                                                        |
| CRANCR02 | Cranberry Creek  | Upstream from Cranberry Creek Drive (Paradise)                         |
| SWIFCR10 | Swiftwater Creek | Immediately Downstream of Route 314 Bridge                             |
| BUTZRN01 | Butz Run         | Approximately 50 yards upstream of confluence with Paradise Creek.     |
| PARACR08 | Paradise Creek   | Upstream of Brodhead confluence                                        |