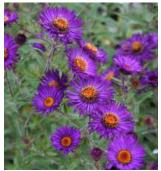

| COMMON NAME         | LATIN NAME                   | MOISTURE   | HEIGHT | SPREAD |
|---------------------|------------------------------|------------|--------|--------|
| Aster "New England" | Symphyotrichum novae-angliae | moist      | 4-6'   | 2-3'   |
| Black chokeberry    | Aronia melanocarpa           | moist-dry  | 3-6'   | 6-10'  |
| Blue flag iris      | Iris versicolor              | wet        | 2-3'   | 2-3'   |
| Gallberry holly     | llex glabra                  | medium-wet | 5-8'   | 5-8'   |
| Golden Alexander    | Zizia aurea                  | medium     | 1-3'   | 1-2'   |
| Longhair sedge      | Carex comosa                 | wet-moist  | 1-3'   | 18"    |
| New York Ironweed   | Vernonia noveboracensis      | moist      | 4-7'   | 2-4'   |
| Red switchgrass     | Panicum virgatum             | moist-dry  | 2-3'   | 2′     |
| Sneezeweed          | Helenium autumnale           | medium-wet | 3-5'   | 2-3'   |
| Turtlehead          | Chelone glabra               | medium-wet | 2-3'   | 1-3'   |

Butterfly weed

Aster New England

New York Ironweed

Annie Mikols of Monroe County Conservation District designed the site, which East Stroudsburg Borough crews prepared. Plantings were designed by landscape designer Robin Petras. Todd Price Nursery and North Creek Nursery supplied the native plants. Ross & Ross Nursery supplied mulch and helped plant the flowers, along with Brodhead Watershed Association, Penn State Master Gardener and East Stroudsburg Community Alliance volunteers.