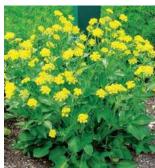

| COMMON NAME         | LATIN NAME                   | MOISTURE   | HEIGHT | SPREAD |
|---------------------|------------------------------|------------|--------|--------|
| Aster "New England" | Symphyotrichum novae-angliae | moist      | 4-6'   | 2-3'   |
| Black chokeberry    | Aronia melanocarpa           | moist-dry  | 3-6'   | 6-10'  |
| Blue flag iris      | Iris versicolor              | wet        | 2-3'   | 2-3'   |
| Gallberry holly     | llex glabra                  | medium-wet | 5-8'   | 5-8'   |
| Golden Alexander    | Zizia aurea                  | medium     | 1-3'   | 1-2'   |
| Longhair sedge      | Carex comosa                 | wet-moist  | 1-3'   | 18"    |
| New York Ironweed   | Vernonia noveboracensis      | moist      | 4-7'   | 2-4'   |
| Red switchgrass     | Panicum virgatum             | moist-dry  | 2-3'   | 2′     |
| Sneezeweed          | Helenium autumnale           | medium-wet | 3-5'   | 2-3'   |
| Turtlehead          | Chelone glabra               | medium-wet | 2-3'   | 1-3'   |

Butterfly weed

Aster New England

New York Ironweed

Annie Mikols of Monroe County Conservation District designed the site, which East Stroudsburg Borough crews prepared. Plantings were designed by landscape designer Robin Petras. Todd Price Nursery and North Creek Nursery supplied the native plants. Ross & Ross Nursery supplied mulch and helped plant the flowers, along with Brodhead Watershed Association, Penn State Master Gardener and East Stroudsburg Community Alliance volunteers.