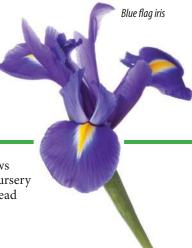

| COMMON NAME         | LATIN NAME                   | MOISTURE   | HEIGHT | SPREAD |
|---------------------|------------------------------|------------|--------|--------|
| Aster "New England" | Symphyotrichum novae-angliae | moist      | 4-6'   | 2-3'   |
| Black chokeberry    | Aronia melanocarpa           | moist-dry  | 3-6'   | 6-10'  |
| Blue flag iris      | Iris versicolor              | wet        | 2-3'   | 2-3'   |
| Gallberry holly     | llex glabra                  | medium-wet | 5-8'   | 5-8'   |
| Golden Alexander    | Zizia aurea                  | medium     | 1-3'   | 1-2'   |
| Longhair sedge      | Carex comosa                 | wet-moist  | 1-3'   | 18"    |
| New York Ironweed   | Vernonia noveboracensis      | moist      | 4-7'   | 2-4'   |
| Red switchgrass     | Panicum virgatum             | moist-dry  | 2-3'   | 2′     |
| Sneezeweed          | Helenium autumnale           | medium-wet | 3-5'   | 2-3'   |
| Turtlehead          | Chelone glabra               | medium-wet | 2-3'   | 1-3'   |