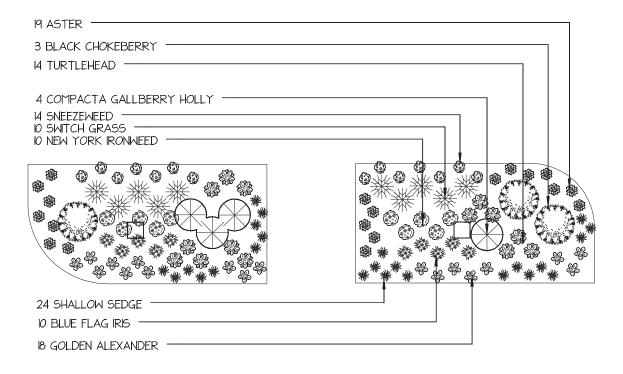

| COMMON NAME         | LATIN NAME                   | MOISTURE   | HEIGHT | SPREAD |
|---------------------|------------------------------|------------|--------|--------|
| Aster "New England" | Symphyotrichum novae-angliae | moist      | 4-6'   | 2-3'   |
| Black chokeberry    | Aronia melanocarpa           | moist-dry  | 3-6'   | 6-10'  |
| Blue flag iris      | Iris versicolor              | wet        | 2-3'   | 2-3'   |
| Gallberry holly     | llex glabra                  | medium-wet | 5-8'   | 5-8'   |
| Golden Alexander    | Zizia aurea                  | medium     | 1-3'   | 1-2'   |
| Longhair sedge      | Carex comosa                 | wet-moist  | 1-3'   | 18"    |
| New York Ironweed   | Vernonia noveboracensis      | moist      | 4-7'   | 2-4'   |
| Red switchgrass     | Panicum virgatum             | moist-dry  | 2-3'   | 2′     |
| Sneezeweed          | Helenium autumnale           | medium-wet | 3-5'   | 2-3'   |
| Turtlehead          | Chelone glabra               | medium-wet | 2-3'   | 1-3'   |

Butterfly weed

Aster New England

New York Ironweed

Annie Mikols of Monroe County Conservation District designed the site, which East Stroudsburg Borough crews prepared. Plantings were designed by landscape designer Robin Petras. Todd Price Nursery and North Creek Nursery supplied the native plants. Ross & Ross Nursery supplied mulch and helped plant the flowers, along with Brodhead Watershed Association, Penn State Master Gardener and East Stroudsburg Community Alliance volunteers.