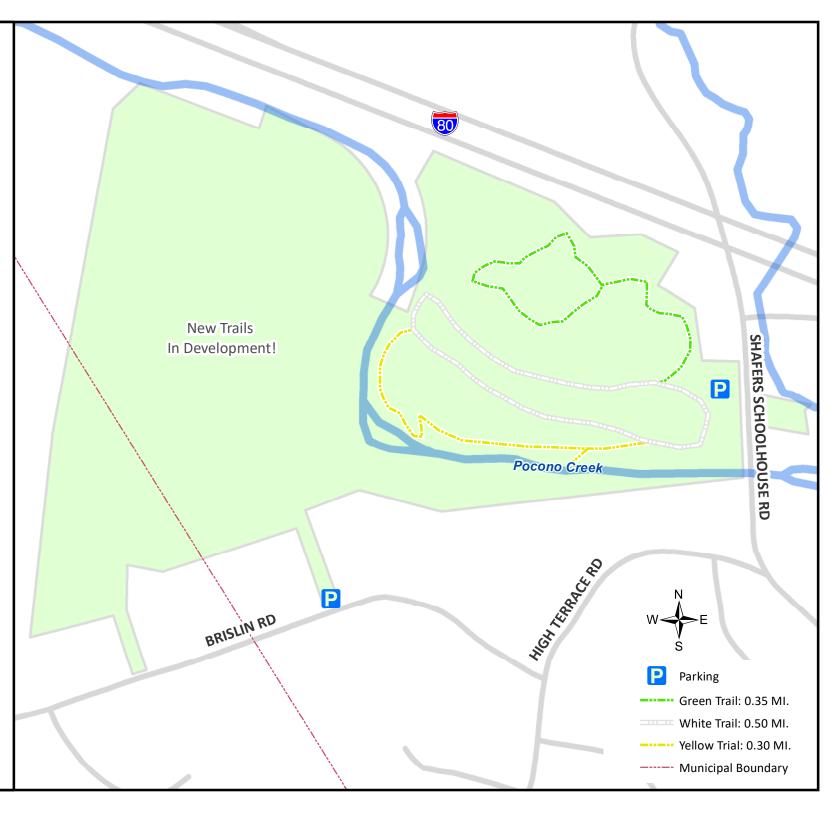

## RAIL Gap Nature Preserve

Stoud Twp & Hamilton Twp Monroe County, PA

Property owned & managed by



Brodhead Creek Heritage Center 1539 Cherry Lane Road East Stroudsburg, PA 18301 570-424-1514 phlt.org

Map prepared by:



Monroe County Planning Commission

701 Main St; Suite 405 Stroudsburg, PA 18360 mcpc@monroecountypa.gov

The County of Monroe makes no express or implied warranties concerning the release of this information. The County of Monroe is unaware of the use or uses to be made of this data. Consequently, the County of Monroe does not warrant this data as fit for any particular purpose.

August 2021