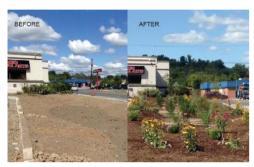

## 2016 Annual Report

BWA rain gardens have sprouted up at Retro Fitness (above) and Glen Brook Golf Course in Stroud Township.

#### **BWA**

From Page 1

Stay tuned, as the best is yet to come: A booklet is in the works, featuring the hikes with photos and maps.

The Green Infrastructure Project, funded by a National Fish and Wildlife Foundation grant, can boast the addition of new rain gardens at Retro Fitness, Ann Street, Sarah Street Grill, East Stroudsburg Firehouse, historic Dansbury Depot, East Stroudsburg High School South, and Glen Brook Golf Course. These gardens are possible because of the hard work of our BWA Rain Garden Guardians: Carol and Mattie Raemsch, Julie Duick, Sue Detrick, Nancy