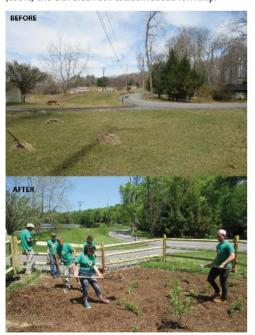

#### **BWA**

From Page 1

Stay tuned, as the best is yet to come: A booklet is in the works, featuring the hikes with photos and maps.

The Green Infrastructure Project, funded by a National Fish and Wildlife Foundation grant, can boast the addition of new rain gardens at Retro Fitness, Ann Street, Sarah Street Grill, East Stroudsburg Firehouse, historic Dansbury Depot, East Stroudsburg High School South, and Glen Brook Golf Course. These gardens are possible because of the hard work of our BWA Rain Garden Guardians: Carol and Mattie Raemsch, Julie Duick, Sue Detrick, Nancy