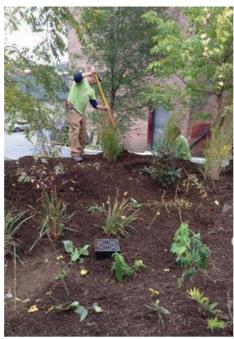

## 2015 Annual Report

In 2015, a rain garden bloomed and plans formed for the clubhouse at ForEvergreen Nature Preserve. (Nancy Tully photo)

A campaign against duck feeding aimed to lessen fecal pollution in Brodhead Creek. (Andrea Higgins photo)

As part of the Green Infrastructure Project, rain gardens were planted at Sarah Street Grill (Quaker Alley, Stroudsburg, pictured here) and at East Stroudsburg High School South. The gardens catch contaminated rainwater from nearby roofs and paved areas, sustaining the native plants and preventing the polluted runoff from reaching the watershed.