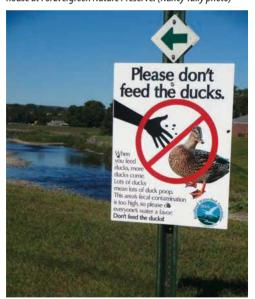

## 2015 Annual Report

In 2015, a rain garden bloomed and plans formed for the clubhouse at ForEvergreen Nature Preserve. (Nancy Tully photo)

A campaign against duck feeding aimed to lessen fecal pollution in Brodhead Creek. (Andrea Higgins photo)

PRESIDENT'S MESSAGE

Ann Foster quality within our watershed and worked with community leaders to resolve them.

2015 saw us enter the second year of our Green Infrastructure Project, funded with a grant from the National Fish and Wildlife Foundation. Rain gardens bloomed in Quaker Alley and on the campus of East Stroudsburg High School South. "Don't feed the ducks" signs sprouted along the banks of the Brodhead, educating the public

not feed these water-fouling fowl.

We traveled to the Upper Delaware, training groups and individuals on our Streamwatch program and procedures, getting others off to a start in monitoring water quality within their watersheds.