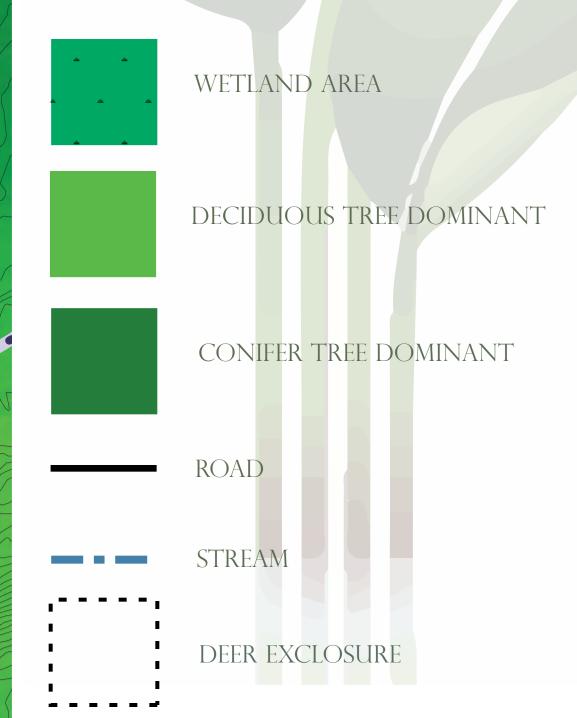

| FIELD STATION                                   |             |         |              |
|-------------------------------------------------|-------------|---------|--------------|
|                                                 | DISTANCE    | SURFACE | DIFFICULTY   |
| MB MAURICE BROUN TRAIL                          | 1.2 MILES   | NATURAL | INTERMEDIATE |
| MB MAURICE BROUN SPUR                           | O.2 MILES   | NATURAL | INTERMEDIATE |
| LAKE LACAWAC TRAIL                              | 1.1 MILES   | NATURAL | INTERMEDIATE |
| LAKE LACAWAC SPUR                               | O.1 MILES   | NATURAL | BEGINNER     |
| PR PARTNER RIDGE TRAIL                          | O.4 MILES   | NATURAL | ADVANCED     |
| LEDGES TRAIL                                    | O.7 MILES   | NATURAL | INTERMEDIATE |
| BL BIG LAKE TRAIL                               | 2.9 MILES   | GRAVEL  | ADVANCED     |
| GC GREAT CAMP TRAIL*                            | 1.0 MILES   | GRAVEL  | BEGINNER     |
| OSPREY TRAIL                                    | O.2 MILES   | NATURAL | BEGINNER     |
| A. WATRES TRAIL                                 | O.2 MILES   | NATURAL | BEGINNER     |
| CARRIAGE TRAIL                                  | O.2 MILES   | NATURAL | BEGINNER     |
| WO WHITE OAK TRAIL                              | O.2 MILES   | NATURAL | BEGINNER     |
| LAKEFRONT TRAIL                                 | O.1 MILES   | NATURAL | BEGINNER     |
| W WARBLER TRAIL                                 | O.8 MILES   | NATURAL | BEGINNER     |
| R RHODODENDRON TRAI                             | L O.2 MILES | NATURAL | BEGINNER     |
| *TRAIL ALSO SERVES VEHICLE TRAFFIC, USE CAUTION |             |         |              |