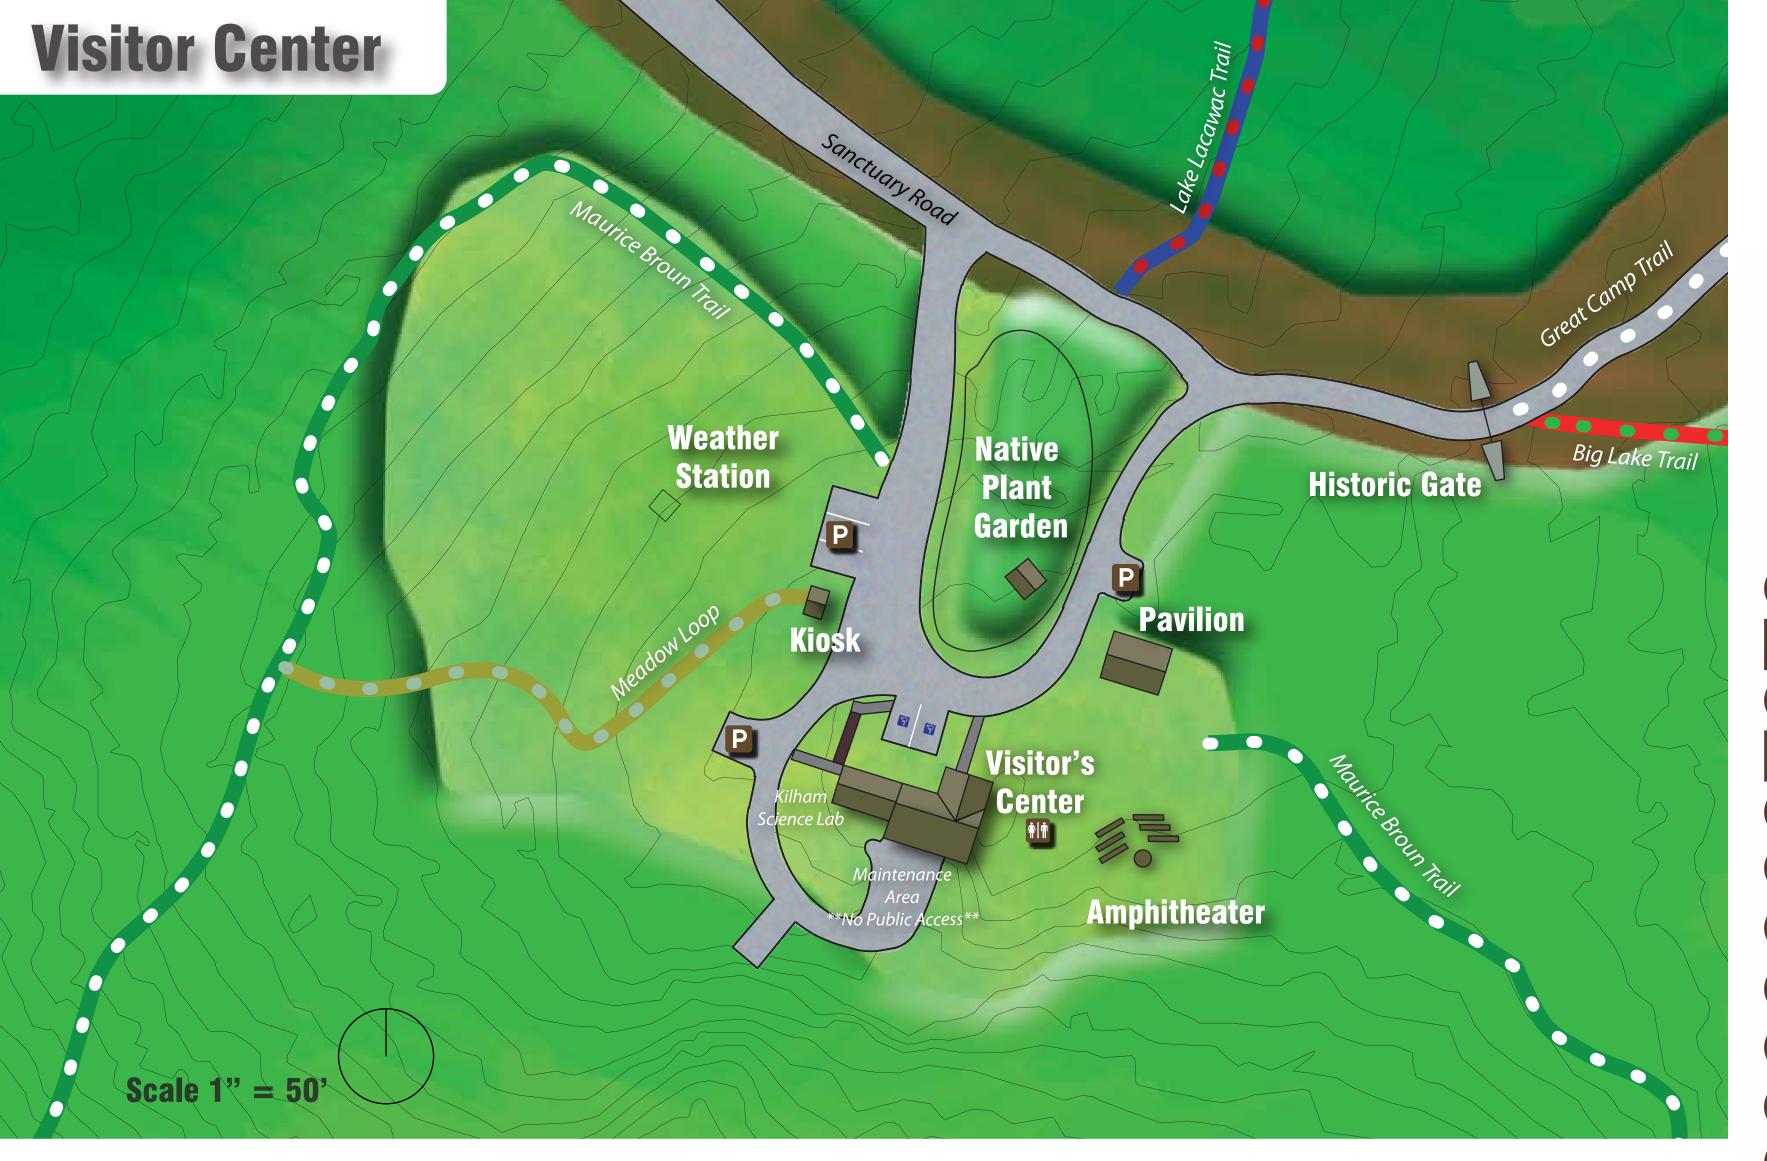

| FIELD STATION                                   |             |         |              |
|-------------------------------------------------|-------------|---------|--------------|
|                                                 | DISTANCE    | SURFACE | DIFFICULTY   |
| MB MAURICE BROUN TRAIL                          | 1.2 MILES   | NATURAL | INTERMEDIATE |
| MB MAURICE BROUN SPUR                           | O.2 MILES   | NATURAL | INTERMEDIATE |
| LAKE LACAWAC TRAIL                              | 1.1 MILES   | NATURAL | INTERMEDIATE |
| LAKE LACAWAC SPUR                               | O.1 MILES   | NATURAL | BEGINNER     |
| PR PARTNER RIDGE TRAIL                          | O.4 MILES   | NATURAL | ADVANCED     |
| LEDGES TRAIL                                    | O.7 MILES   | NATURAL | INTERMEDIATE |
| BL BIG LAKE TRAIL                               | 2.9 MILES   | GRAVEL  | ADVANCED     |
| GC GREAT CAMP TRAIL*                            | 1.0 MILES   | GRAVEL  | BEGINNER     |
| OSPREY TRAIL                                    | O.2 MILES   | NATURAL | BEGINNER     |
| A. WATRES TRAIL                                 | O.2 MILES   | NATURAL | BEGINNER     |
| CARRIAGE TRAIL                                  | O.2 MILES   | NATURAL | BEGINNER     |
| WO WHITE OAK TRAIL                              | O.2 MILES   | NATURAL | BEGINNER     |
| LAKEFRONT TRAIL                                 | O.1 MILES   | NATURAL | BEGINNER     |
| W WARBLER TRAIL                                 | O.8 MILES   | NATURAL | BEGINNER     |
| R RHODODENDRON TRAI                             | L O.2 MILES | NATURAL | BEGINNER     |
| *TRAIL ALSO SERVES VEHICLE TRAFFIC, USE CAUTION |             |         |              |