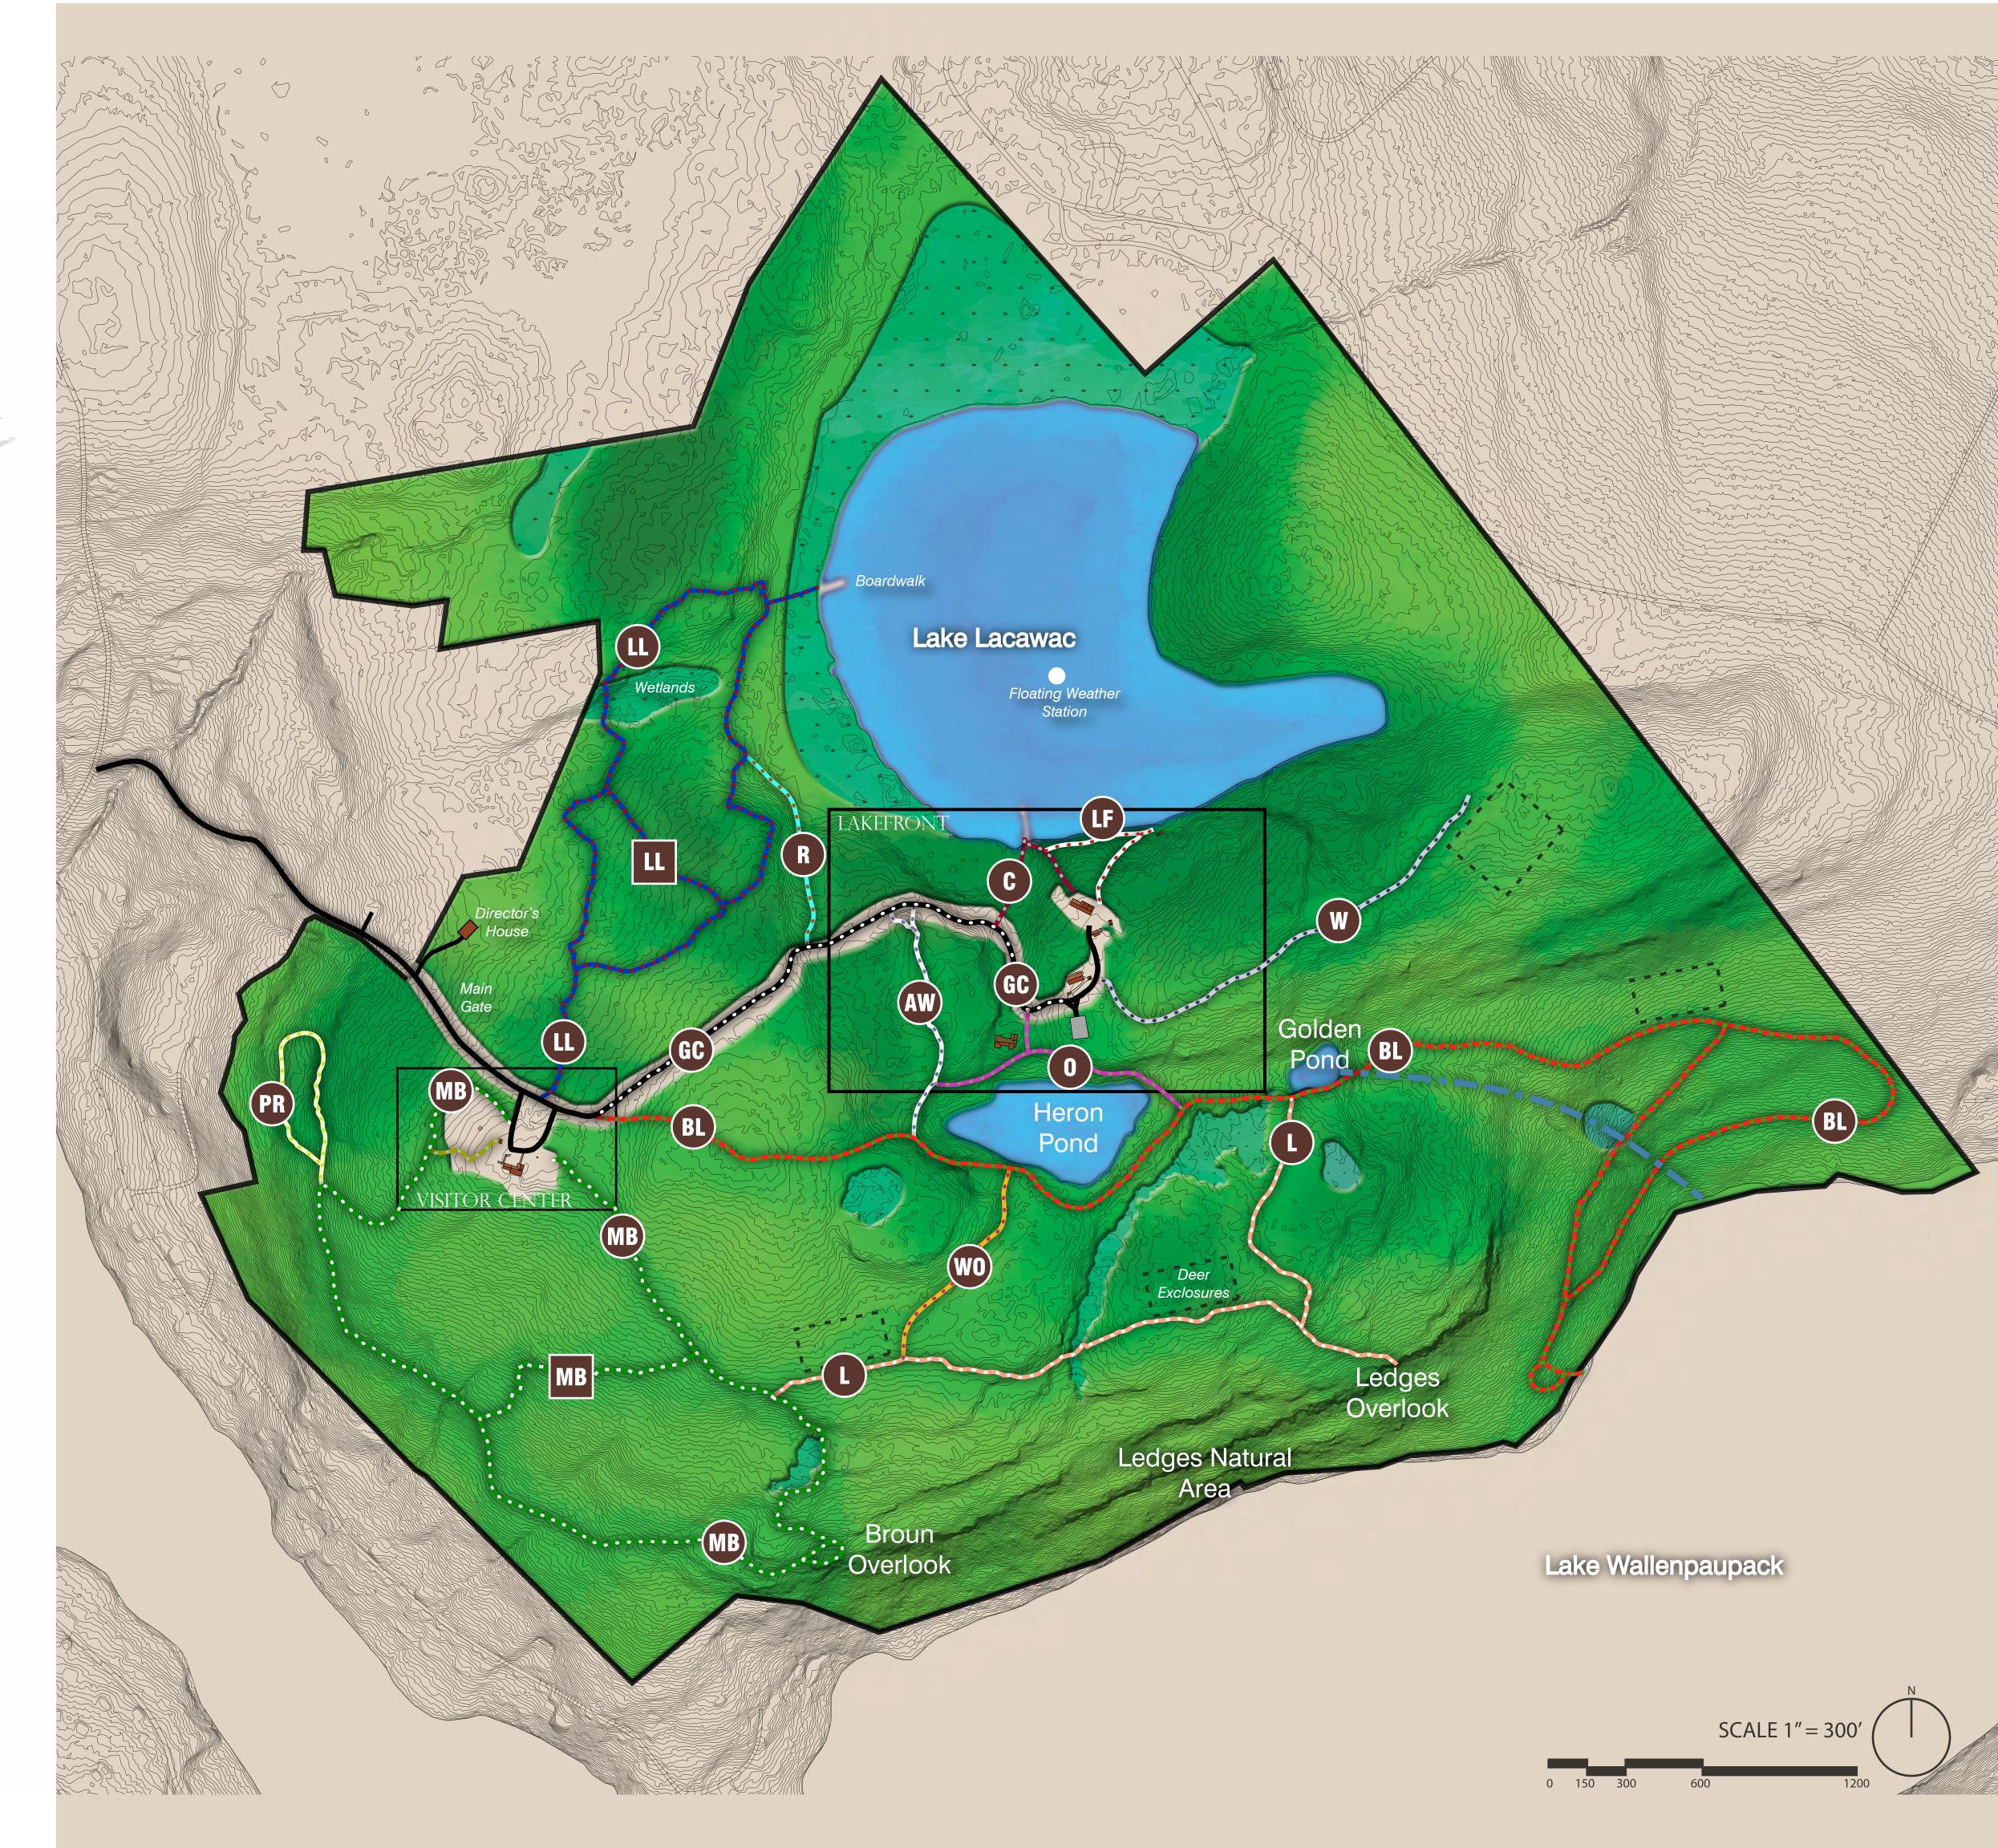

| FIELD STATION                                   |             |         |              |
|-------------------------------------------------|-------------|---------|--------------|
|                                                 | DISTANCE    | SURFACE | DIFFICULTY   |
| MB MAURICE BROUN TRAIL                          | 1.2 MILES   | NATURAL | INTERMEDIATE |
| MB MAURICE BROUN SPUR                           | O.2 MILES   | NATURAL | INTERMEDIATE |
| LAKE LACAWAC TRAIL                              | 1.1 MILES   | NATURAL | INTERMEDIATE |
| LAKE LACAWAC SPUR                               | O.1 MILES   | NATURAL | BEGINNER     |
| PR PARTNER RIDGE TRAIL                          | O.4 MILES   | NATURAL | ADVANCED     |
| LEDGES TRAIL                                    | O.7 MILES   | NATURAL | INTERMEDIATE |
| BL BIG LAKE TRAIL                               | 2.9 MILES   | GRAVEL  | ADVANCED     |
| GC GREAT CAMP TRAIL*                            | 1.0 MILES   | GRAVEL  | BEGINNER     |
| OSPREY TRAIL                                    | O.2 MILES   | NATURAL | BEGINNER     |
| A. WATRES TRAIL                                 | O.2 MILES   | NATURAL | BEGINNER     |
| CARRIAGE TRAIL                                  | O.2 MILES   | NATURAL | BEGINNER     |
| WO WHITE OAK TRAIL                              | O.2 MILES   | NATURAL | BEGINNER     |
| LAKEFRONT TRAIL                                 | O.1 MILES   | NATURAL | BEGINNER     |
| W WARBLER TRAIL                                 | O.8 MILES   | NATURAL | BEGINNER     |
| R RHODODENDRON TRAI                             | L O.2 MILES | NATURAL | BEGINNER     |
| *TRAIL ALSO SERVES VEHICLE TRAFFIC, USE CAUTION |             |         |              |