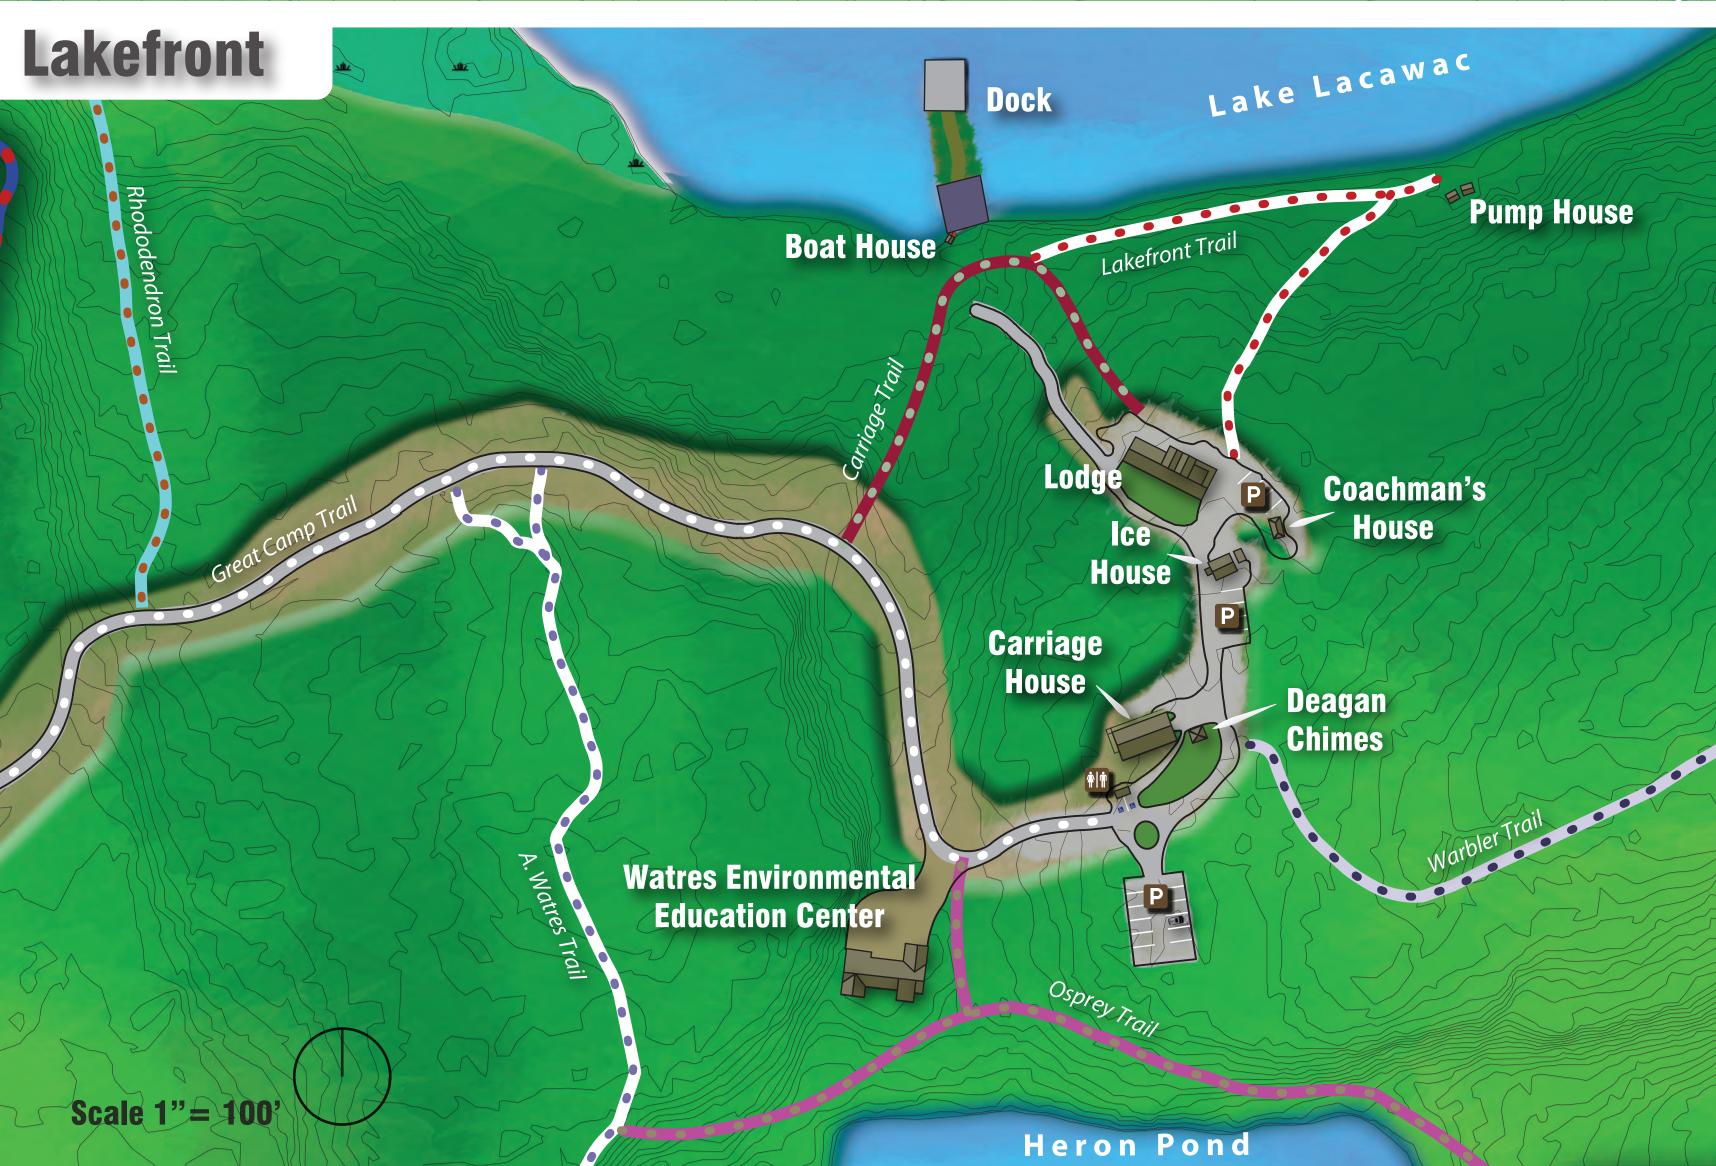

| FIELD STATION                                   |             |         |              |
|-------------------------------------------------|-------------|---------|--------------|
|                                                 | DISTANCE    | SURFACE | DIFFICULTY   |
| MB MAURICE BROUN TRAIL                          | 1.2 MILES   | NATURAL | INTERMEDIATE |
| MB MAURICE BROUN SPUR                           | O.2 MILES   | NATURAL | INTERMEDIATE |
| LAKE LACAWAC TRAIL                              | 1.1 MILES   | NATURAL | INTERMEDIATE |
| LAKE LACAWAC SPUR                               | O.1 MILES   | NATURAL | BEGINNER     |
| PR PARTNER RIDGE TRAIL                          | O.4 MILES   | NATURAL | ADVANCED     |
| LEDGES TRAIL                                    | O.7 MILES   | NATURAL | INTERMEDIATE |
| BL BIG LAKE TRAIL                               | 2.9 MILES   | GRAVEL  | ADVANCED     |
| GC GREAT CAMP TRAIL*                            | 1.0 MILES   | GRAVEL  | BEGINNER     |
| OSPREY TRAIL                                    | O.2 MILES   | NATURAL | BEGINNER     |
| A. WATRES TRAIL                                 | O.2 MILES   | NATURAL | BEGINNER     |
| CARRIAGE TRAIL                                  | O.2 MILES   | NATURAL | BEGINNER     |
| WO WHITE OAK TRAIL                              | O.2 MILES   | NATURAL | BEGINNER     |
| LAKEFRONT TRAIL                                 | O.1 MILES   | NATURAL | BEGINNER     |
| W WARBLER TRAIL                                 | O.8 MILES   | NATURAL | BEGINNER     |
| R RHODODENDRON TRAI                             | L O.2 MILES | NATURAL | BEGINNER     |
| *TRAIL ALSO SERVES VEHICLE TRAFFIC, USE CAUTION |             |         |              |